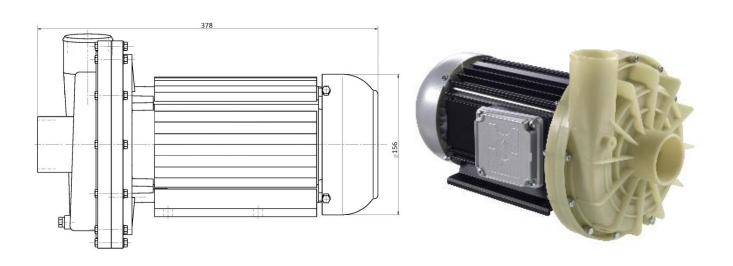

## haflowtic PS 90 data sheet

## **Technical data**

| Description                        | Specification                                  |
|------------------------------------|------------------------------------------------|
| Voltage                            | 220–240 V/380–415 V                            |
| Frequency                          | 50 (60 Hz on request)                          |
| Thermal protector                  | 1~ internal/ 3~ on request                     |
| Degree of protection               | IP54                                           |
| Ambient temperature up to 60° C    | Higher on request                              |
| Insulation class                   | F                                              |
| Phase                              | 3 ~                                            |
| Life time                          | Depends on application and medium to be pumped |
| Medium ph-level                    | To be tested in the application                |
| Pump housing                       | Plastic PA glas fibre reinforced               |
| Impeller                           | Plastic PA glas fibre reinforced               |
| Sealing rubbers<br>Mechanical seal | On request                                     |
| Connection (customizable)          | Terminal box, wire                             |
| Capacitor (customizable)           |                                                |
| Approvals                          | On request (VDE, UL, CSA)                      |
| Draining nozzle                    | Optional                                       |
| Inner diameter in/outlet           | 54/46 mm                                       |