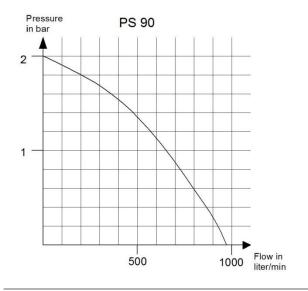

## haflowtic PS 90 data sheet

## **Technical data**

| Description                        | Specification                                  |
|------------------------------------|------------------------------------------------|
| Voltage                            | 220–240 V/380–415 V                            |
| Frequency                          | 50 (60 Hz on request)                          |
| Thermal protector                  | 1~ internal/ 3~ on request                     |
| Degree of protection               | IP54                                           |
| Ambient temperature up to 60° C    | Higher on request                              |
| Insulation class                   | F                                              |
| Phase                              | 3 ~                                            |
| Life time                          | Depends on application and medium to be pumped |
| Medium ph-level                    | To be tested in the application                |
| Pump housing                       | Plastic PA glas fibre reinforced               |
| Impeller                           | Plastic PA glas fibre reinforced               |
| Sealing rubbers<br>Mechanical seal | On request                                     |
| Connection (customizable)          | Terminal box, wire                             |
| Capacitor (customizable)           |                                                |
| Approvals                          | On request (VDE, UL, CSA)                      |
| Draining nozzle                    | Optional                                       |
| Inner diameter in/outlet           | 54/46 mm                                       |