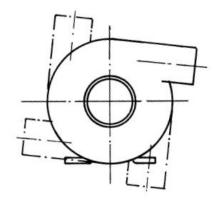

mped |
| Medium ph-level                    | To be tested in the application                |
| Pump housing                       | Plastic PA glas fibre reinforced               |
| Impeller                           | Plastic PA glas fibre reinforced               |
| Sealing rubbers<br>Mechanical seal | On request                                     |
| Connection (customizable)          | Terminal box, wire                             |
| Capacitor (customizable)           |                                                |
| Approvals                          | On request (VDE, UL, CSA)                      |
| Draining nozzle                    | Optional                                       |
| Inner diameter in/outlet           | 54/46 mm                                       |





## Connection scheme (example)





## Notes