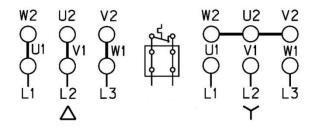

| To be tested in the application                |
| Pump housing                       | Plastic PA glas fibre reinforced               |
| Impeller                           | Plastic PA glas fibre reinforced               |
| Sealing rubbers<br>Mechanical seal | On request                                     |
| Connection (customizable)          | Terminal box, wire                             |
| Capacitor (customizable)           |                                                |
| Approvals                          | On request (VDE, UL, CSA)                      |
| Draining nozzle                    | Optional                                       |
| Inner diameter in/outlet           | 54/46 mm                                       |





## Connection scheme (example)





## Notes