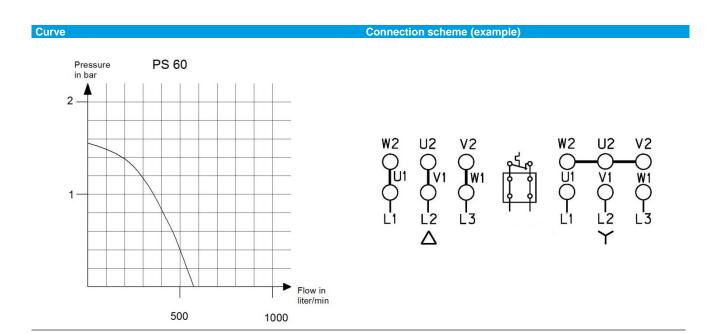

|
| Medium ph-level                    | To be tested in the application                |
| Pump housing                       | Plastic PA glas fibre reinforced               |
| Impeller                           | Plastic PA glas fibre reinforced               |
| Sealing rubbers<br>Mechanical seal | On request                                     |
| Connection (customizable)          | 6,3 x 0,8 mm, connector, wire, terminal box    |
| Capacitor (customizable)           |                                                |
| Approvals                          | On request (VDE, UL, CSA)                      |
| Draining nozzle                    | Optional                                       |
| Inner diameter in/outlet           | 41/42 mm                                       |







## Notes



HANNING ELEKTRO-WERKE GmbH & Co. KG Holter Straße 90, D-33813 Oerlinghausen, Germany Tel +49 (5202) 707-0, www.hanning-hew.com