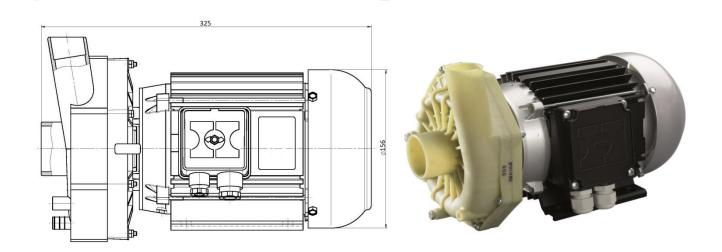

## haflowtic PS 60 data sheet

## **Technical data**

| Description                        | Specification                                  |
|------------------------------------|------------------------------------------------|
| Voltage                            | 220–240 V/380–415 V                            |
| Frequency                          | 50 (60 Hz on request)                          |
| Thermal protector                  | 1~ internal (3~ on request)                    |
| Degree of protection               | IP54                                           |
| Ambient duty up to 60° C           | Higher on request                              |
| Insulation class                   | F                                              |
| Phase                              | 1~/ 3~                                         |
| Life time                          | Depends on application and medium to be pumped |
| Medium ph-level                    | To be tested in the application                |
| Pump housing                       | Plastic PA glas fibre reinforced               |
| Impeller                           | Plastic PA glas fibre reinforced               |
| Sealing rubbers<br>Mechanical seal | On request                                     |
| Connection (customizable)          | 6,3 x 0,8 mm, connector, wire, terminal box    |
| Capacitor (customizable)           |                                                |
| Approvals                          | On request (VDE, UL, CSA)                      |
| Draining nozzle                    | Optional                                       |
| Inner diameter in/outlet           | 41/42 mm                                       |