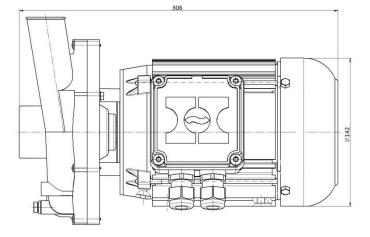

## **Technical data**

| Description                        | Specification                                  |
|------------------------------------|------------------------------------------------|
| Voltage                            | 200 V/200–240 V/220–240 V/380–415 V/380–440 V  |
| Frequency                          | 50 (60 Hz on request)                          |
| Thermal protector                  | 1~ internal/ 3~ on request                     |
| Degree of protection               | IP00 (IP54 on request)                         |
| Ambient temperature up to 60° C    | Higher on request                              |
| Insulation class                   | F                                              |
| Phase                              | 1~ / 3~                                        |
| Life time                          | Depends on application and medium to be pumped |
| Medium ph-level                    | To be tested in the application                |
| Pump housing                       | Plastic PA glas fibre reinforced               |
| Impeller                           | Plastic PA glas fibre reinforced               |
| Sealing rubbers<br>Mechanical seal | On request                                     |
| Connection (customizable)          | 6,3 x 0,8 mm, connector                        |
| Capacitor (customizable)           |                                                |
| Approvals                          | On request (VDE, UL, CSA)                      |
| Draining nozzle                    | Optional                                       |
| Inner diameter in/outlet           | 41/42 mm                                       |