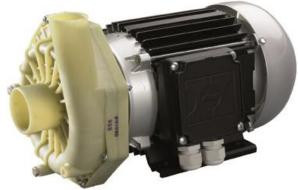

## **Technical data**

| Description                        | Specification                                  |
|------------------------------------|------------------------------------------------|
| Voltage                            | 200 V/200–240 V/220–240 V/380–415 V/380–440 V  |
| Frequency                          | 50 (60 Hz on request)                          |
| Thermal protector                  | 1~ internal/ 3~ on request                     |
| Degree of protection               | IP00 (IP54 on request)                         |
| Ambient temperature up to 60° C    | Higher on request                              |
| Insulation class                   | F                                              |
| Phase                              | 1~ / 3~                                        |
| Life time                          | Depends on application and medium to be pumped |
| Medium ph-level                    | To be tested in the application                |
| Pump housing                       | Plastic PA glas fibre reinforced               |
| Impeller                           | Plastic PA glas fibre reinforced               |
| Sealing rubbers<br>Mechanical seal | On request                                     |
| Connection (customizable)          | 6,3 x 0,8 mm, connector                        |
| Capacitor (customizable)           |                                                |
| Approvals                          | On request (VDE, UL, CSA)                      |
| Draining nozzle                    | Optional                                       |
| Inner diameter in/outlet           | 41/42 mm                                       |