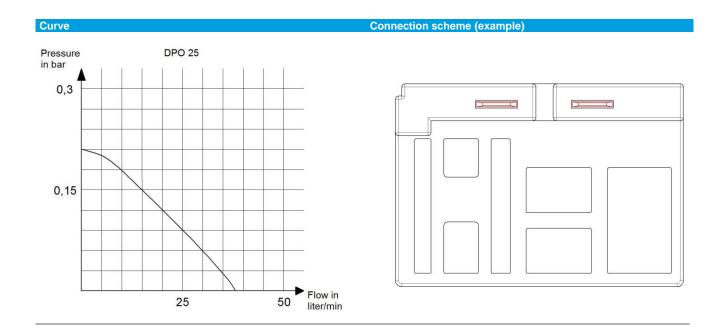

|
| Life time                          | Depends on application and medium to be pumped   |
| Medium ph-level                    | 7 (4-11 with PP) to be tested in the application |
| Pump housing                       | Plastic PP glas fibre or mineral reinforced      |
| Impeller                           | POM/PVDF                                         |
| Sealing rubbers<br>Mechanical seal | On request                                       |
| Connection (customizable)          | 6,3 x 0,8 mm, spade terminals/Rast 5             |
| Approvals                          | On request (VDE, UL, CSA, CCC, NSF)              |
| Outer diameter in/outlet           | 24/24 mm (other on request)                      |

## **Direction of rotation**





## Notes