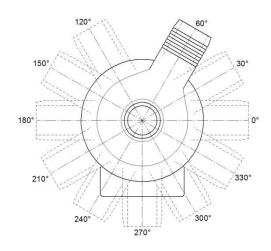

|
| Life time                          | Depends on application and medium to be pumped   |
| Medium ph-level                    | 7 (4-11 with PP) to be tested in the application |
| Pump housing                       | Plastic PP glas fibre or mineral reinforced      |
| Impeller                           | POM/PVDF                                         |
| Sealing rubbers<br>Mechanical seal | On request                                       |
| Connection (customizable)          | 6,3 x 0,8 mm, spade terminals/Rast 5             |
| Approvals                          | On request (VDE, UL, CSA, CCC, NSF)              |
| Outer diameter in/outlet           | 24/24 mm (other on request)                      |

## **Direction of rotation**





## Notes