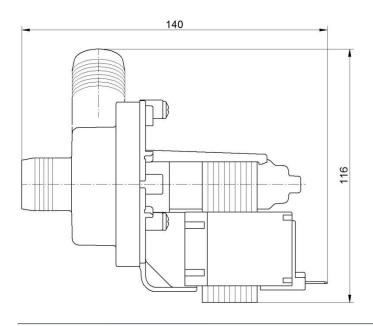

## **Technical data**

| Description                        | Specification                                    |
|------------------------------------|--------------------------------------------------|
| Voltage                            | 100 V/110 V/120 V/208-240 V                      |
| Frequency                          | 50 Hz/60 Hz                                      |
| Overheating protection             | Thermal cut-off                                  |
| Degree of protection               | IP00                                             |
| Ambient temperature up to 60° C    | Higher on request                                |
| Insulation class                   | F                                                |
| Phase                              | 1~                                               |
| Life time                          | Depends on application and medium to be pumped   |
| Medium ph-level                    | 7 (4-11 with PP) to be tested in the application |
| Pump housing                       | Plastic PP glas fibre or mineral reinforced      |
| Impeller                           | POM/PVDF                                         |
| Sealing rubbers<br>Mechanical seal | On request                                       |
| Connection (customizable)          | 6,3 x 0,8 mm, spade terminals/Rast 5             |
| Approvals                          | On request (VDE, UL, CSA, CCC, NSF)              |
| Outer diameter in/outlet           | 24/24 mm (other on request)                      |