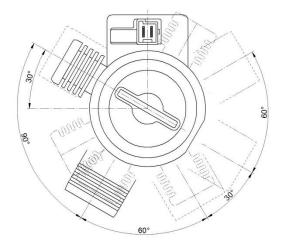

| 1~                                               |
| Life time                          | Depends on application and medium to be pumped   |
| Medium ph-level                    | 7 (4-11 with PP) to be tested in the application |
| Pump housing                       | Plastic PP glas fibre or mineral reinforced      |
| Impeller                           | POM/ PVDF                                        |
| Sealing rubbers<br>Mechanical seal | On request                                       |
| Connection (customizable)          | 6,3 x 0,8 mm, spade terminals/ Rast 5            |
| Approvals                          | On request (VDE, UL, CSA, CCC)                   |
| Outer diameter in/ outlet          | 36/30 mm (other on request)                      |



### Curve

### Connection scheme (example)



#### Notes



HANNING ELEKTRO-WERKE GmbH & Co. KG Holter Straße 90, D-33813 Oerlinghausen, Germany Tel +49 (5202) 707-0, www.hanning-hew.com