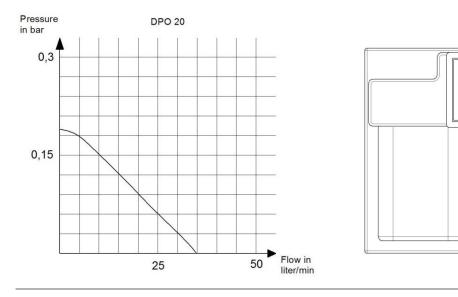

|
| Life time                          | Depends on application and medium to be pumped   |
| Medium ph-level                    | 7 (4-11 with PP) to be tested in the application |
| Pump housing                       | Plastic PP glas fibre or mineral reinforced      |
| Impeller                           | POM/ PVDF                                        |
| Sealing rubbers<br>Mechanical seal | On request                                       |
| Connection (customizable)          | 6,3 x 0,8 mm, spade terminals/ Rast 5            |
| Approvals                          | On request (VDE, UL, CSA, CCC)                   |
| Outer diameter in/ outlet          | 36/30 mm (other on request)                      |



### Curve

### Connection scheme (example)



#### Notes



HANNING ELEKTRO-WERKE GmbH & Co. KG Holter Straße 90, D-33813 Oerlinghausen, Germany Tel +49 (5202) 707-0, www.hanning-hew.com