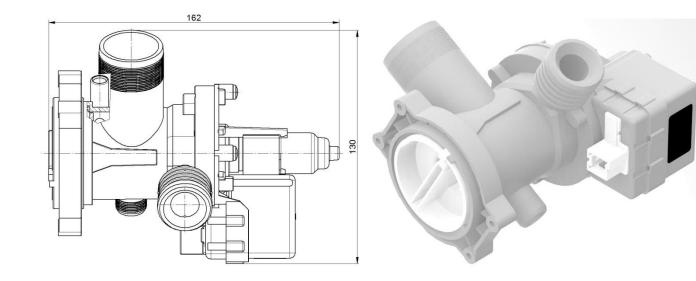

## **Technical data**

| Description                        | Specification                                    |
|------------------------------------|--------------------------------------------------|
| Voltage                            | 120 V/208-240 V                                  |
| Frequency                          | 50 Hz/60 Hz                                      |
| Overheating protection             | Thermal cut-off                                  |
| Degree of protection               | IP00                                             |
| Ambient temperature up to 60° C    | Higher on request                                |
| Insulation class                   | F                                                |
| Phase                              | 1~                                               |
| Life time                          | Depends on application and medium to be pumped   |
| Medium ph-level                    | 7 (4-11 with PP) to be tested in the application |
| Pump housing                       | Plastic PP glas fibre or mineral reinforced      |
| Impeller                           | POM/ PVDF                                        |
| Sealing rubbers<br>Mechanical seal | On request                                       |
| Connection (customizable)          | 6,3 x 0,8 mm, spade terminals/ Rast 5            |
| Approvals                          | On request (VDE, UL, CSA, CCC)                   |
| Outer diameter in/ outlet          | 36/30 mm (other on request)                      |